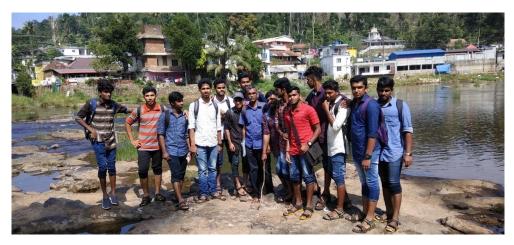

 Awareness rally (2 nos); towards Panickankudy town; towards Muniyara town. The rally was flagged off by Ms. RemyaRenish, ward member V of Konnathady GramaPanchayath on 26<sup>th</sup>December 2018.

- Prepared a leaflet regarding green initiatives proposed by Sujithwa Mission.
- Distribution of leaflets to the merchants at Panickankudy(60 shops) and Muniyara(40 shops)
- Distribution of leaflets to various houses(Approximately 225 houses) in ward VI of Konnathady GramaPanchayath under the supervision of Mrs. Bindu, (Member, Ward VI)