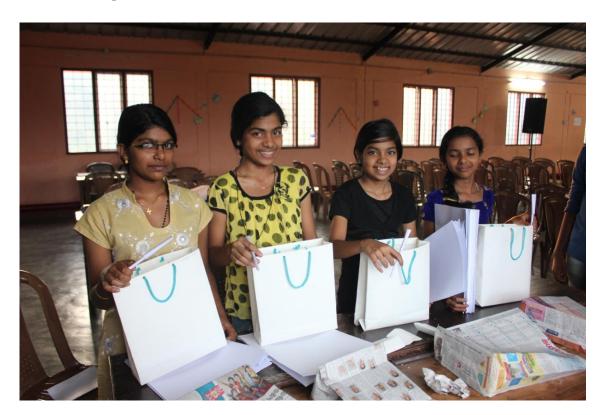

me of and Signature of the Co-ordinator

Programme Office National Service Scheme St. Thomas College, Pales Training to students and people in the Panickankudy village to make paper pen, bag and file

### Training session for making paper bag, pen and file

As part of '*Re-build Kerala*', a campaign initiated by the Govt. of Kerala in view of the flood in July and August 2018 across Kerala National Service Scheme organized a training session for students at Panickankudy for making paper bag, pen and file.

Also a training session was arranged for the S.H.G. at Panickankudy for making paper bag, pen and file. The training camp also aimed at developing new trained students who can teach the method of making paper pen, bag and file to other students within the school and outside the campus.



# List of Students Participated in Extension Activities

Name of the Activity

Training to students and people in the Panickankudy village to

make paper pen, bag and file

Year of Activity

: 2018-2019

Number of Students Participated

: 100

Name of the Organising unit/

agency/ collaborating agency

: National Service Scheme, Suchitwa Mission, Government of Kerala

and Konnathady Grama Panchayath

| Sl. No. | Name of the Student  | Class           | Class No. |
|---------|----------------------|-----------------|-----------|
| 2       | AJAY JOSE            | II DC CHEMISTRY | 124       |
| 3.      | AMAL BIJU            | II DC CHEMISTRY | 133       |
| 4.      | ARNOLD THARUN THOMAS | II DC CHEMISTRY | 137       |
| 5.      | EBIN SIBY            | II DC CHEMISTRY | 141       |
| -