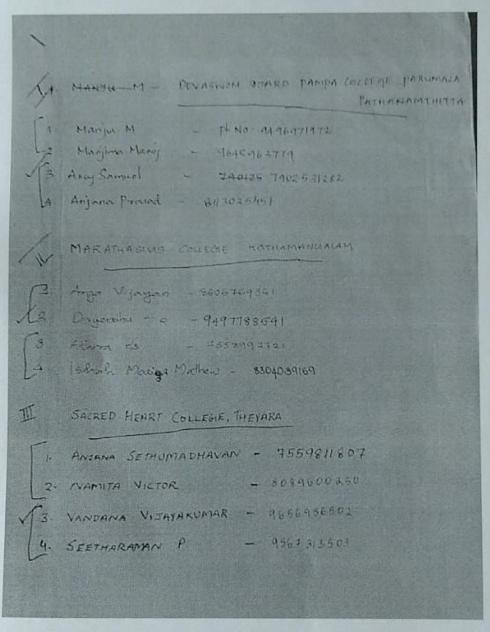

rial All Kerala Problem Solving

Contest in Statistics

Year of Activity : 2018-19

Number of Students Participated : 94

Name of the Organising unit/

agency/ collaborating agency : Department of Statistics

### List of Participants from this institution

| Sl.<br>No. | Name of the Student       | Class             | Class No. |
|------------|---------------------------|-------------------|-----------|
| 1.         | Issac Cherian Kattakkayam | II DC Mathematics | 15        |
| 2.         | Sanjay Saju               | II DC Mathematics | 32        |
| 3.         | Dileep Kuttichen          | II DC Mathematics | 6         |
| 4.         | Jose Paul                 | II DC Mathematics | 17        |



#### List of Students Participated in Extension Activities

### List of all participants





# List of Students Participated in Extension Activities

| The second second               | 1 in Extension           |
|---------------------------------|--------------------------|
| IV St Thomas Coll               | ege, Pala                |
| Issac chevian                   | Kattakoyaro - 9446012265 |
| (Sanjay Saju - 70               | 102802112                |
| Dileep Kuttichan                |                          |
| Jose Paul - 94,0                | 181367                   |
| ☑ Court college for women       | N, TVM                   |
| Anandalekshini k's              | 9645577085               |
| Juarla Juelin                   | alarli bi 24             |
| - [Krishnendu in A              | 920 7090624              |
| Crayathin                       | 8606751746