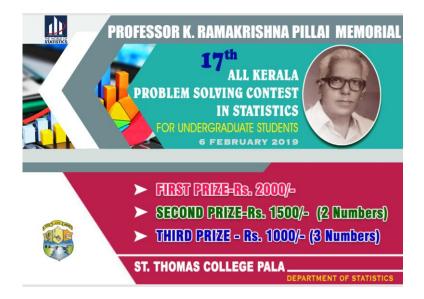

### List of Students Participated in Extension Activities

Name of the Activity

: Photo Exhibition at SN College, Cherthallai

Year of Activity

: 2018-19

Number of Students Participated

: 12

Name of the Organising unit/