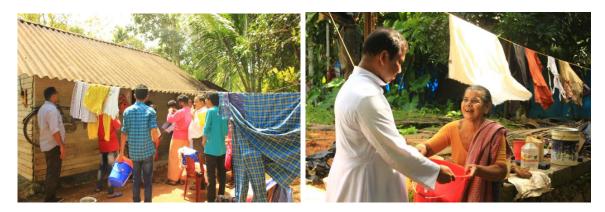

#### **Awareness for Waste Management**

The following programmes under the title of *Haritha Gramam Sujithwa Gramam* proposed by SujithwaMission, Govt. of Kerala were conducted in Konnathady GramaPanchayath as part of the camp.

 Awareness rally (2 nos); towards Panickankudy town; towards Muniyara town. The rally was flagged off by Ms. RemyaRenish, ward member V of Konnathady GramaPanchayath on 26<sup>th</sup>December 2018.

- Prepared a leaflet regarding green initiatives proposed by Sujithwa Mission.
- Distribution of leaflets to the merchants at Panickankudy(60 shops) and Muniyara(40 shops)
- Distribution of leaflets to various houses(Approximately 225 houses) in ward VI of Konnathady GramaPanchayath under the supervision of Mrs. Bindu, (Member, Ward VI)