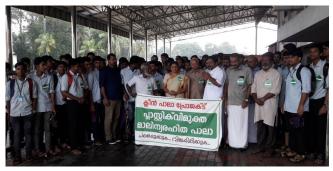

 Awareness rally (2 nos); towards Panickankudy town; towards Muniyara town. The rally was flagged off by Ms. RemyaRenish, ward member V of Konnathady GramaPanchayath on 26<sup>th</sup>December 2018.

- Prepared a leaflet regarding green initiatives proposed by Sujithwa Mission.
- Distribution of leaflets to the merchants at Panickankudy(60 shops) and Muniyara(40 shops)
- Distribution of leaflets to various houses(Approximately 225 houses) in ward VI of Konnathady GramaPanchayath under the supervision of Mrs. Bindu, (Member, Ward VI)

Amel Jose Baby Home of and Signature

Name of and Signature of the Co-ordinato

Programme Office National Service Salone St. Thomas Pollege. Wale

Awareness rally towards Panickankudy town and Muniyara town