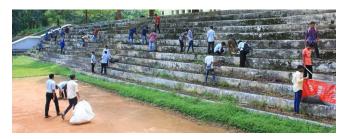

# Awareness for waste management

#### **Awareness for Waste Management**

The following programmes under the title of *Haritha Gramam Sujithwa Gramam* proposed by SujithwaMission, Govt. of Kerala were conducted in Konnathady GramaPanchayath as part of the camp.

 Awareness rally (2 nos); towards Panickankudy town; towards Muniyara town. The rally was flagged off by Ms. RemyaRenish, ward member V of Konnathady GramaPanchayath on 26<sup>th</sup>December 2018.

- Prepared a leaflet regarding green initiatives proposed by Sujithwa Mission.
- Distribution of leaflets to the merchants at Panickankudy(60 shops) and Muniyara(40 shops)
- Distribution of leaflets to various houses(Approximately 225 houses) in ward VI of Konnathady GramaPanchayath under the supervision of Mrs. Bindu, (Member, Ward VI)