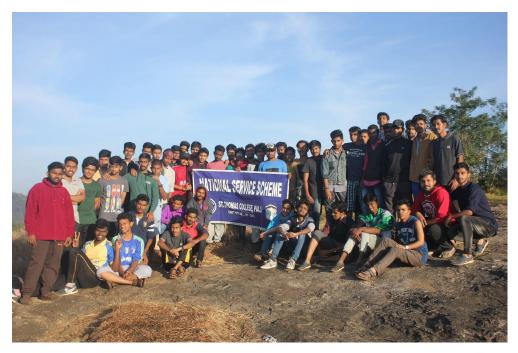

#### **Awareness for Waste Management**

The following programmes under the title of *Haritha Gramam Sujithwa Gramam* proposed by SujithwaMission, Govt. of Kerala were conducted in Konnathady GramaPanchayath as part of the camp.

 Awareness rally (2 nos); towards Panickankudy town; towards Muniyara town. The rally was flagged off by Ms. RemyaRenish, ward member V of Konnathady GramaPanchayath on 26<sup>th</sup>December 2018.

- Prepared a leaflet regarding green initiatives proposed by Sujithwa Mission.
- Distribution of leaflets to the merchants at Panickankudy(60 shops) and Muniyara(40 shops)
- Distribution of leaflets to various houses(Approximately 225 houses) in ward VI of Konnathady GramaPanchayath under the supervision of Mrs. Bindu, (Member, Ward VI)