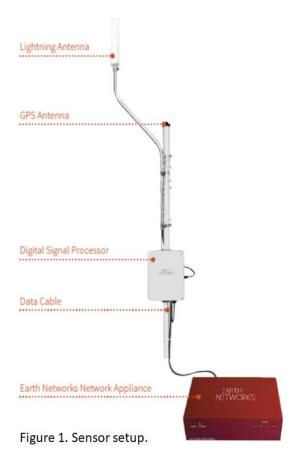

### **Atmos 2.0- Nerdicon**

| Chest<br>No. | Name of the Participant | College                    | Reg.<br>Fee |
|--------------|-------------------------|----------------------------|-------------|
| 307          | Rosemol N. Arackal      | Alphonsa college Pala      | 400         |
|              | Treesa scaria           | ")                         |             |
|              | Mariat Jaison           | 11.                        |             |
|              | Aswini Krishna R        | 11                         |             |
|              |                         |                            | -           |
| 308          | Denna Jose              | 'n                         | 400         |
|              | varsha kuttan           | "                          |             |
|              | Bincy molorcorge        | "                          |             |
|              | Nikhitha Anna Wilson    | //                         |             |
|              |                         |                            |             |
| 309          | Aksa mol Saji           | 11                         | 400         |
|              | Thressa Jose            | 11                         |             |
|              | Anila seekomar          | 11                         |             |
|              | Amala Paul              | 11                         |             |
|              |                         |                            |             |
| 310          | Lis Maria Sebastais     | 11                         | 400         |
|              | Gagethri S              | 11                         |             |
|              | shahana Navas           | 1/                         |             |
|              | Varsha S                | 11                         |             |
|              |                         |                            | 1           |
| 3/1          | Anjali Anil             | M. Un universely kottop    | 400         |
|              | Arsha N shaji           | 21                         |             |
|              | Athulya                 | 11                         |             |
|              | sanjeer P.J             | 4                          |             |
|              |                         |                            |             |
| 3/2          | Alon oreorge geter      | Baselius college kottoge   | -400        |
|              | sneekonar s             | //                         |             |
|              | Milan crearge           | 11                         |             |
|              | Arun P Jose             | 11                         |             |
|              |                         | 9                          |             |
|              | 0                       |                            |             |
|              | Manuel                  | A SHE COLOR OF THE SHE SHE |             |