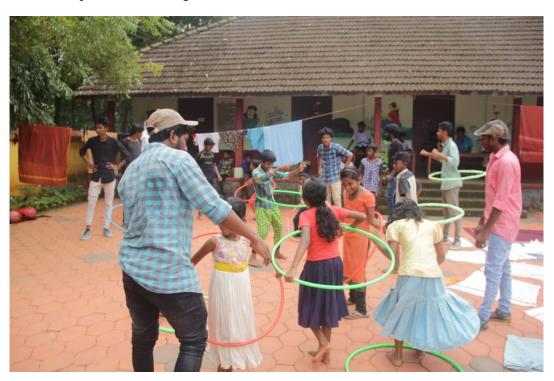

| 220 |

Seal of the Organizing Unit/Agency

ARUNAPURAM
PIN-686 574
PIN-686 574

Name of and Signature of the Co-ordinator

Amal Jose Baby of

CYRIAC JOSE Comp

National Service Scheme

St. Thomas Pollege. Pala

# Volunteering for the flood relief camp under Village Office, Ayarkunnam

#### FLOOD RELIEF CAMP

The Students of III DC BSC RLSS volunteered for the flood relief camp at Govt. L. P. School Ayarkunnam from 19-07-2019 to 23-07-2019. Thirty seven families of Mahatma Colony at Ayarkunnam had taken shelter in the Government run camp, as their entire colony was submerged in the flood water. The volunteer students went to the camp and helped the struggling people in all possible ways. They distributed the clothes collected from the college and also helped in distributing the food.





#### List of Students Participated in Extension Activities

Name of the Activity

: Volunteering for the flood relief camp under Village Office,

Ayarkunnam

Year of Activity

: 2018-19

Number of Students Participated

: 23

Name of the Organising unit/

agency/ collaborating agency

: Department of Physical Education/ Village Office, Ayarkunam

ST. THOMAS COLLEGE

| ol. | Name of the Student          | Class                                             | Class No. |
|-----|------------------------------|---------------------------------------------------|-----------|
| 1.  | Abhimanyu                    | III DC BSC Recreation<br>Leisure & Sports Studies | 801       |
| 2.  | Adarsh M R                   | III DC BSC Recreation<br>Leisure & Sports Studies | 802       |
| 3.  | Ajith M