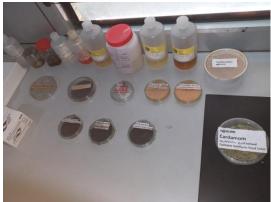

# Awareness for waste management

#### **Awareness for Waste Management**

The following programmes under the title of *Haritha Gramam Sujithwa Gramam* proposed by SujithwaMission, Govt. of Kerala were conducted in Konnathady GramaPanchayath as part of the camp.

 Awareness rally (2 nos); towards Panickankudy town; towards Muniyara town. The rally was flagged off by Ms. RemyaRenish, ward member V of Konnathady GramaPanchayath on 26<sup>th</sup>December 2018.

- Prepared a leaflet regarding green initiatives proposed by Sujithwa Mission.
- Distribution of leaflets to the merchants at Panickankudy(60 shops) and Muniyara(40 shops)
- Distribution of leaflets to various houses(Approximately 225 houses) in ward VI of Konnathady GramaPanchayath under the supervision of Mrs. Bindu, (Member, Ward VI)