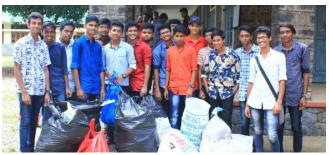

# Awareness for waste management

#### **Awareness for Waste Management**

The following programmes under the title of *Haritha Gramam Sujithwa Gramam* proposed by SujithwaMission, Govt. of Kerala were conducted in Konnathady GramaPanchayath as part of the camp.

 Awareness rally (2 nos); towards Panickankudy town; towards Muniyara town. The rally was flagged off by Ms. RemyaRenish, ward member V of Konnathady GramaPanchayath on 26<sup>th</sup>December 2018.

- Prepared a leaflet regarding green initiatives proposed by Sujithwa Mission.
- Distribution of leaflets to the merchants at Panickankudy(60 shops) and Muniyara(40 shops)
- Distribution of leaflets to various houses(Approximately 225 houses) in ward VI of Konnathady GramaPanchayath under the supervision of Mrs. Bindu, (Member, Ward VI)