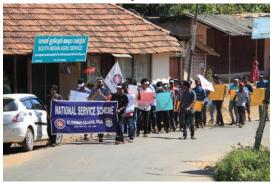

 Awareness rally (2 nos); towards Panickankudy town; towards Muniyara town. The rally was flagged off by Ms. RemyaRenish, ward member V of Konnathady GramaPanchayath on 26<sup>th</sup>December 2018.

- Prepared a leaflet regarding green initiatives proposed by Sujithwa Mission.
- Distribution of leaflets to the merchants at Panickankudy(60 shops) and Muniyara(40 shops)
- Distribution of leaflets to various houses(Approximately 225 houses) in ward VI of Konnathady GramaPanchayath under the supervision of Mrs. Bindu, (Member, Ward VI)

Amel Jose Baby Home of and Signature

Name of and Signature of the Co-ordinato

Programme Office National Service Salone St. Thomas Pollege. Wale

Awareness rally towards Panickankudy town and Muniyara town