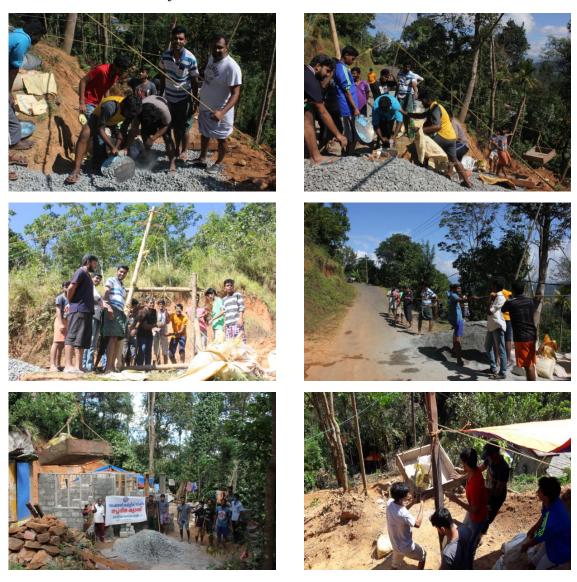

|



Seal of the Organizing Unit/Agency

Name of and Signature of the Co ardinate

Name of and Signa Hund of the Co-ordinator

Department of Statistics
St. Thomas College Palai

# Renovation of houses affected by landslide

#### Renovation work of a House

As part of the '*Re-build Kerala*', a campaign initiated by the Govt. of Kerala in view of the flood in July and August 2018, the National Service Scheme unit of St. Thomas College, Palai decided to help in the renovation of a house which was affected by the flood.

The NSS volunteers delivered materials for the construction of a house in Ward VI of Konnathady GramaPanchayath. The house was of Mrs. Mini Raju, which was being built under the Life Mission Project, Govt. of Kerala.



The house was located on the slope of a hill and about two hundred meter down from the road. A rope way was fixed between the road and the house which was operated with the help of a jeep and this facilitated us to transfer the construction materials. Our volunteers worked the whole day, lunch was cooked in the camp and brought to the construction site and served.

### List of Students Participated in Extension Activities

Name of the Activity : Renovation of houses affected by landslide.

Year of Activity : 2018-2019

Number of Students Participated : 100

Name of the Organising unit/

agency/ collaborating agency : National Service Scheme, Life Mission Project, Government of Kerala

and Konnathady Grama Panchayath

| SI. No. | Name of the Student  | Class