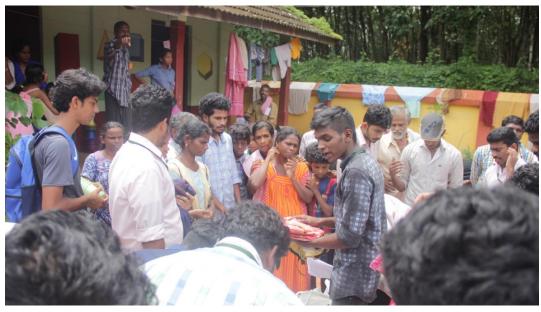

| 220 |

Seal of the Organizing Unit/Agency

ARUNAPURAM
PIN-686 574
PIN-686 574

Name of and Signature of the Co-ordinator

Amal Jose Baby of

CYRIAC JOSE Comp

National Service Scheme

St. Thomas Pollege. Pala

# Volunteering for the flood relief camp under Village Office, Ayarkunnam

#### FLOOD RELIEF CAMP

The Students of III DC BSC RLSS volunteered for the flood relief camp at Govt. L. P. School Ayarkunnam from 19-07-2019 to 23-07-2019. Thirty seven families of Mahatma Colony at Ayarkunnam had taken shelter in the Government run camp, as their entire colony was submerged in the flood water. The volunteer students went to the camp and helped the struggling people in all possible ways. They distributed the clothes collected from the college and also helped in distributing the food.





#### List of Students Participated in Extension Activities

Name of the Activity

: Volunteering for the flood relief camp under Village Office,

Ayarkunnam

Year of Activity

: 2018-19

Number of Students Participated

: 23

Name of the Organising unit/

agency/ collaborating agency

: Department of Physical Education/ Village Office, Ayarkunam

ST. THOMAS COLLEGE

| ol. | Name of the Student          | Class                                             | Class No. |
|-----|------------------------------|---------------------------------------------------|-----------|
| 1.  | Abhimanyu                    | III DC BSC Recreation<br>Leisure & Sports Studies | 801       |
| 2.  | Adarsh M R                   | III DC BSC Recreation<br>Leisure & Sports Studies | 802       |
| 3.  | Ajith M