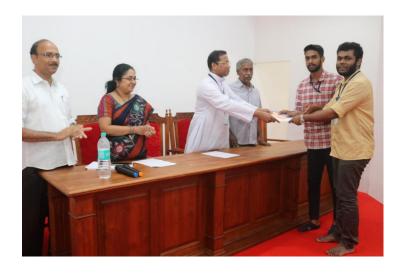

### List of Students Participated in Extension Activities

Name of the Activity

: Photo Exhibition at SN College, Cherthallai

Year of Activity

: 2018-19

Number of Students Participated

: 12

Name of the Organising unit/