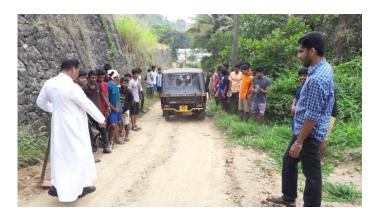

Amel Jose Baby Home of and Signature

Name of and Signature of the Co-ordinato

Programme Office National Service Salone St. Thomas Pollege. Wale

Awareness rally towards Panickankudy town and Muniyara town

#### List of Students Participated in Extension Activities

Name of the Activity

: Awareness rally towards Panickankudy town and Muniyara town

Year of Activity

: 2018-2019

Number of Students Participated

: 100