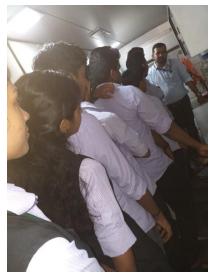

 Awareness rally (2 nos); towards Panickankudy town; towards Muniyara town. The rally was flagged off by Ms. RemyaRenish, ward member V of Konnathady GramaPanchayath on 26<sup>th</sup>December 2018.

- Prepared a leaflet regarding green initiatives proposed by Sujithwa Mission.
- Distribution of leaflets to the merchants at Panickankudy(60 shops) and Muniyara(40 shops)
- Distribution of leaflets to various houses(Approximately 225 houses) in ward VI of Konnathady GramaPanchayath under the supervision of Mrs. Bindu, (Member, Ward VI)

Amel Jose Baby Home of and Signature

Name of and Signature of the Co-ordinato

Programme Office National Service Salone St. Thomas Pollege. Wale

Awareness rally towards Panickankudy town and Muniyara town