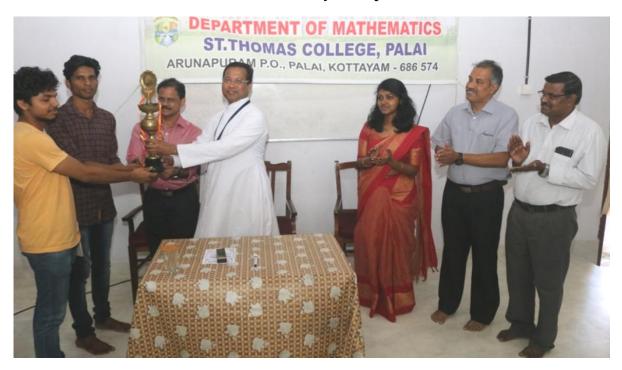

inaugurated the function. He said that it is everyone's duty to keep their surroundings clean and hygiene and congratulated the association in taking such an initiative. The other dignitaries present were Mr. Rajan Mundamala and Mr. Ranjith. G (members of Mutholi grama panchayat), Prof. Manesh Varghese John (HOD, History department), Mr. Jomy Jose (coordinator, History association) and the teachers of history department.