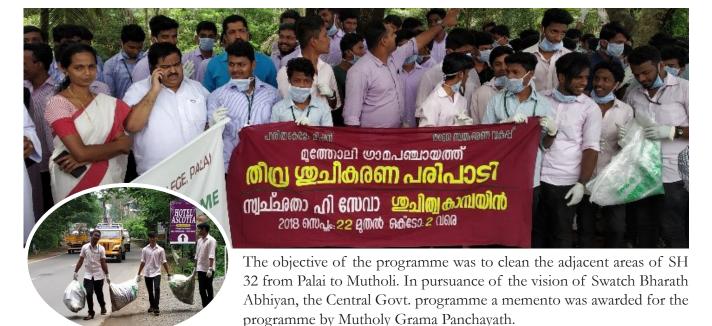

#### **Awareness for Waste Management**

The following programmes under the title of *Haritha Gramam Sujithwa Gramam* proposed by SujithwaMission, Govt. of Kerala were conducted in Konnathady GramaPanchayath as part of the camp.

 Awareness rally (2 nos); towards Panickankudy town; towards Muniyara town. The rally was flagged off by Ms. RemyaRenish, ward member V of Konnathady GramaPanchayath on 26<sup>th</sup>December 2018.

- Prepared a leaflet regarding green initiatives proposed by Sujithwa Mission.
- Distribution of leaflets to the merchants at Panickankudy(60 shops) and Muniyara(40 shops)
- Distribution of leaflets to various houses(Approximately 225 houses) in ward VI of Konnathady GramaPanchayath under the supervision of Mrs. Bindu, (Member, Ward VI)