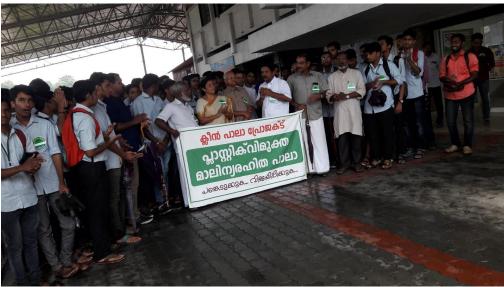

# Awareness for waste management

#### **Awareness for Waste Management**

The following programmes under the title of *Haritha Gramam Sujithwa Gramam* proposed by SujithwaMission, Govt. of Kerala were conducted in Konnathady GramaPanchayath as part of the camp.

 Awareness rally (2 nos); towards Panickankudy town; towards Muniyara town. The rally was flagged off by Ms. RemyaRenish, ward member V of Konnathady GramaPanchayath on 26<sup>th</sup>December 2018.

- Prepared a leaflet regarding green initiatives proposed by Sujithwa Mission.
- Distribution of leaflets to the merchants at Panickankudy(60 shops) and Muniyara(40 shops)
- Distribution of leaflets to various houses(Approximately 225 houses) in ward VI of Konnathady GramaPanchayath under the supervision of Mrs. Bindu, (Member, Ward VI)