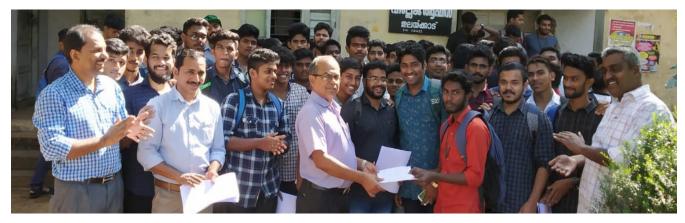

 Awareness rally (2 nos); towards Panickankudy town; towards Muniyara town. The rally was flagged off by Ms. RemyaRenish, ward member V of Konnathady GramaPanchayath on 26<sup>th</sup>December 2018.

- Prepared a leaflet regarding green initiatives proposed by Sujithwa Mission.
- Distribution of leaflets to the merchants at Panickankudy(60 shops) and Muniyara(40 shops)
- Distribution of leaflets to various houses(Approximately 225 houses) in ward VI of Konnathady GramaPanchayath under the supervision of Mrs. Bindu, (Member, Ward VI)

#### List of Students Participated in Extension Activities

Name of the Activity

Awareness for waste management

Year of Activity

2018-2019

Number of Students Participated

: 100

Name of the Organising unit/