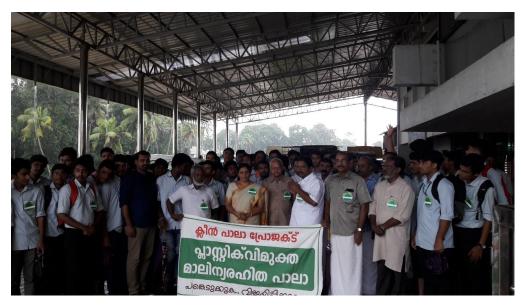

# Awareness for waste management

#### **Awareness for Waste Management**

The following programmes under the title of *Haritha Gramam Sujithwa Gramam* proposed by SujithwaMission, Govt. of Kerala were conducted in Konnathady GramaPanchayath as part of the camp.

 Awareness rally (2 nos); towards Panickankudy town; towards Muniyara town. The rally was flagged off by Ms. RemyaRenish, ward member V of Konnathady GramaPanchayath on 26<sup>th</sup>December 2018.

- Prepared a leaflet regarding green initiatives proposed by Sujithwa Mission.
- Distribution of leaflets to the merchants at Panickankudy(60 shops) and Muniyara(40 shops)
- Distribution of leaflets to various houses(Approximately 225 houses) in ward VI of Konnathady GramaPanchayath under the supervision of Mrs. Bindu, (Member, Ward VI)