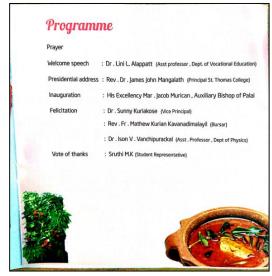

#### Contents

| Awareness for waste management                                                |    |
|-------------------------------------------------------------------------------|----|
| Awareness rally towards Panickankudy town and Muniyara town                   | 1  |
| Campaign for plastic free village                                             | 1  |
| Distribution of leaflets to the merchants at Panickankudy and Muniyara town   | 2  |
| Distribution of leaflets to various houses in ward VI of Konnathady Grama     |    |
| Panchayath                                                                    | 2  |
| All Kerala Botany Quiz competition                                            | 2  |
| B.Voc. Fest 2019                                                              | 3  |
| Baseline Household survey                                                     | 4  |
| Blood Grouping camp                                                           | 5  |
| Blood Donation - Blood Donor's Forum                                          | 5  |
| Rice Cultivation                                                              | 7  |
| Impact assessment of flood 2018 on Periyar River                              | 8  |
| Book Collection Campaign Kuttikku oru Kutti (student for a student)           | 8  |
| Chief Ministers Distress Relief Fund Collection                               | 8  |
| Chome Arena, #Rebuild Home Challenge                                          | 9  |
| Environmental day celebration                                                 | 9  |
| Clean Pala Project                                                            | 10 |
| Cleaned the Shops and houses in Pala Municipality under Clean Pala Project    | 10 |
| Cleaning of Kattadippara tourist spot                                         | 10 |
| Cloth Collection for flood relief camp at Ayarkunnam, Kottayam                | 11 |
| Collection of essential materials for Flood Relief Camp                       | 11 |
| Distribution of relief kit to flood affected people at Udayanapuram in Vaikom |    |
| Taluk                                                                         | 11 |
| Drive a Thon                                                                  | 12 |
| Eco-fiesta                                                                    | 12 |
| English Speaking Corner                                                       | 13 |
| Extension Programme- Cleaning in Mutholi Grama Panchayath                     | 14 |
| Photo Exhibition at MES Feroke College, Kozhikode                             | 14 |
| Photo Exhibition at FMNC, Kollam                                              | 15 |
| Photo Exhibition at Govt. Brennan College Thalassery                          | 15 |
| Photo Exhibition at /SN College Cherthallai                                   | 15 |
| Photo Exhibition at Zamoorin Guruvayoorappan College, Kozhikode               | 15 |
| Infotainment Fest-ATMOS2k19                                                   | 15 |
| Intercollegiate Patriotic song Competition                                    | 17 |
| Intercollegiate Zoofest Metamorphosis 2K19                                    | 17 |