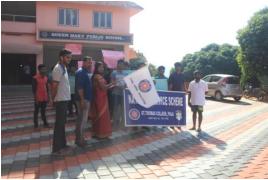

 Awareness rally (2 nos); towards Panickankudy town; towards Muniyara town. The rally was flagged off by Ms. RemyaRenish, ward member V of Konnathady GramaPanchayath on 26<sup>th</sup>December 2018.

- Prepared a leaflet regarding green initiatives proposed by Sujithwa Mission.
- Distribution of leaflets to the merchants at Panickankudy(60 shops) and Muniyara(40 shops)
- Distribution of leaflets to various houses(Approximately 225 houses) in ward VI of Konnathady GramaPanchayath under the supervision of Mrs. Bindu, (Member, Ward VI)

Seal of the Or

Amal Jose Baby Her CYRIAC JOSE Compo Name of and Signature of the Co-ordinator

Programme Office National Service Scheme St. Thomas Palless at