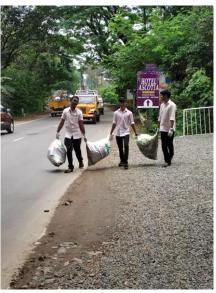

# Awareness for waste management

#### **Awareness for Waste Management**

The following programmes under the title of *Haritha Gramam Sujithwa Gramam* proposed by SujithwaMission, Govt. of Kerala were conducted in Konnathady GramaPanchayath as part of the camp.

 Awareness rally (2 nos); towards Panickankudy town; towards Muniyara town. The rally was flagged off by Ms. RemyaRenish, ward member V of Konnathady GramaPanchayath on 26<sup>th</sup>December 2018.

- Prepared a leaflet regarding green initiatives proposed by Sujithwa Mission.
- Distribution of leaflets to the merchants at Panickankudy(60 shops) and Muniyara(40 shops)
- Distribution of leaflets to various houses(Approximately 225 houses) in ward VI of Konnathady GramaPanchayath under the supervision of Mrs. Bindu, (Member, Ward VI)