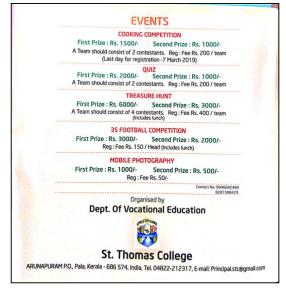

#### Contents

| Awareness for waste management                                                |    |
|-------------------------------------------------------------------------------|----|
| Awareness rally towards Panickankudy town and Muniyara town                   | 1  |
| Campaign for plastic free village                                             | 1  |
| Distribution of leaflets to the merchants at Panickankudy and Muniyara town   | 2  |
| Distribution of leaflets to various houses in ward VI of Konnathady Grama     |    |
| Panchayath                                                                    | 2  |
| All Kerala Botany Quiz competition                                            | 2  |
| B.Voc. Fest 2019                                                              | 3  |
| Baseline Household survey                                                     | 4  |
| Blood Grouping camp                                                           | 5  |
| Blood Donation - Blood Donor's Forum                                          | 5  |
| Rice Cultivation                                                              | 7  |
| Impact assessment of flood 2018 on Periyar River                              | 8  |
| Book Collection Campaign Kuttikku oru Kutti (student for a student)           | 8  |
| Chief Ministers Distress Relief Fund Collection                               | 8  |
| Chome Arena, #Rebuild Home Challenge                                          | 9  |
| Environmental day celebration                                                 | 9  |
| Clean Pala Project                                                            | 10 |
| Cleaned the Shops and houses in Pala Municipality under Clean Pala Project    | 10 |
| Cleaning of Kattadippara tourist spot                                         | 10 |
| Cloth Collection for flood relief camp at Ayarkunnam, Kottayam                | 11 |
| Collection of essential materials for Flood Relief Camp                       | 11 |
| Distribution of relief kit to flood affected people at Udayanapuram in Vaikom |    |
| Taluk                                                                         | 11 |
| Drive a Thon                                                                  | 12 |
| Eco-fiesta                                                                    | 12 |
| English Speaking Corner                                                       | 13 |
| Extension Programme- Cleaning in Mutholi Grama Panchayath                     | 14 |
| Photo Exhibition at MES Feroke College, Kozhikode                             | 14 |
| Photo Exhibition at FMNC, Kollam                                              | 15 |
| Photo Exhibition at Govt. Brennan College Thalassery                          | 15 |
| Photo Exhibition at /SN College Cherthallai                                   | 15 |
| Photo Exhibition at Zamoorin Guruvayoorappan College, Kozhikode               | 15 |
| Infotainment Fest-ATMOS2k19                                                   | 15 |
| Intercollegiate Patriotic song Competition                                    | 17 |
| Intercollegiate Zoofest Metamorphosis 2K19                                    | 17 |